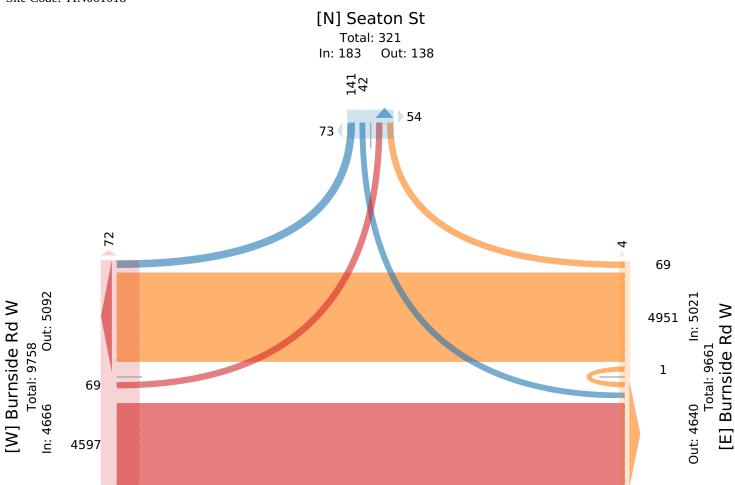

**Notes** 

**Comments** 

Tue Mar 5, 2024
Full Length (7:30 AM-9:30 AM, 2 PM-6 PM)
All Classes (Motorcycles, Lights, Single-Unit
Trucks, Articulated Trucks, Buses, Pedestrians,
Bicycles on Road, Bicycles on Crosswalk)

All Movements ID: 1165138, Location: 48.452016, -123.389741,

Site Code: TIN001018