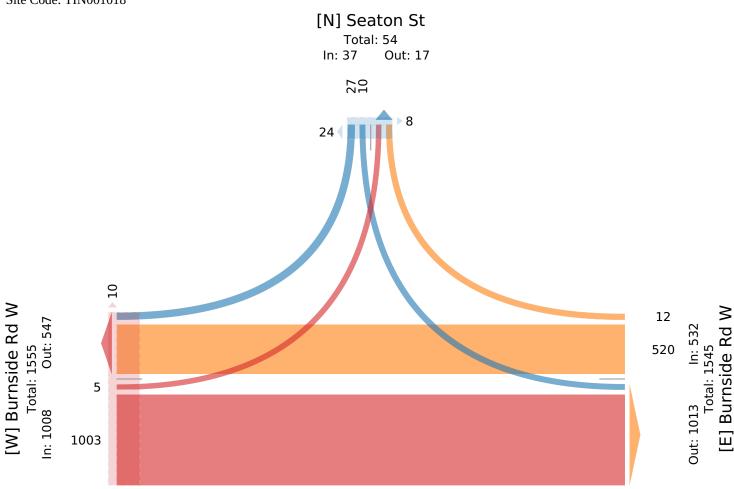

## McElhanney

[S] Sidewalk Only

Tue Mar 5, 2024 AM Peak (7:45 AM - 8:45 AM) All Classes (Motorcycles, Lights, Single-Unit Trucks, Articulated Trucks, Buses, Pedestrians, Bicycles on Road, Bicycles on Crosswalk) All Movements

All Movements

ID: 1165138, Location: 48.452016, -123.389741,

Site Code: TIN001018