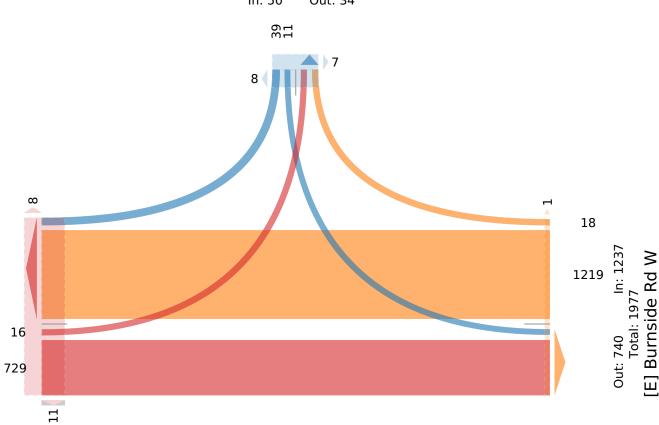

## McElhanney

[S] Sidewalk Only

Tue Mar 5, 2024 PM Peak (4 PM - 5 PM) - Overall Peak Hour All Classes (Motorcycles, Lights, Single-Unit Trucks, Articulated Trucks, Buses, Pedestrians, Bicycles on Road, Bicycles on Crosswalk) All Movements

## McElhanney

| Leg                     | Burnside | Rd W  |    |       |       | Burnside | Rd W  |    |       |      | Sidewalk | Only  | Seaton St | i     |    |       |      |       |
|-------------------------|----------|-------|----|-------|-------|----------|-------|----|-------|------|----------|-------|-----------|-------|----|-------|------|-------|
| Direction               | Eastbour | nd    |    |       |       | Westbou  | nd    |    |       |      | Northbou | ınd   | Southbou  | ınd   |    |       |      |       |
| Time                    | L        | T     | U  | App   | Ped*  | Т        | R     | U  | App   | Ped* | App      | Ped*  | L         | R     | U  | Арр   | Ped* | Int   |
| 2024-03-05 4:00PM       | 5        | 194   | 0  | 199   | 7     | 312      | 4     | 0  | 316   | 0    | 0        | 3     | 2         | 6     | 0  | 8     | 7    | 523   |
| 4:15PM                  | 6        | 183   | 0  | 189   | 5     | 302      | 3     | 0  | 305   | 0    | 0        | 6     | 2         | 9     | 0  | 11    | 1    | 505   |
| 4:30PM                  | 2        | 175   | 0  | 177   | 1     | 300      | 4     | 0  | 304   | 1    | 0        | 3     | 2         | 15    | 0  | 17    | 3    | 498   |
| 4:45PM                  | 3        | 177   | 0  | 180   | 6     | 305      | 7     | 0  | 312   | 0    | 0        | 4     | 5         | 9     | 0  | 14    | 4    | 506   |
| Total                   | 16       | 729   | 0  | 745   | 19    | 1219     | 18    | 0  | 1237  | 1    | 0        | 16    | 11        | 39    | 0  | 50    | 15   | 2032  |
| % Approach              | 2.1%     | 97.9% | 0% | -     | -     | 98.5%    | 1.5%  | 0% | -     | -    | -        | -     | 22.0%     | 78.0% | 0% | -     | -    |       |
| % Total                 | 0.8%     | 35.9% | 0% | 36.7% | -     | 60.0%    | 0.9%  | 0% | 60.9% | -    | 0%       | -     | 0.5%      | 1.9%  | 0% | 2.5%  | -    |       |
| PHF                     | 0.625    | 0.942 | -  | 0.942 | -     | 0.975    | 0.643 | -  | 0.977 | -    | -        | -     | 0.550     | 0.650 | -  | 0.735 | -    | 0.973 |
| Motorcycles             | 0        | 1     | 0  | 1     | -     | 0        | 0     | 0  | 0     | -    | 0        | -     | 0         | 0     | 0  | 0     | -    |       |
| % Motorcycles           | 0%       | 0.1%  | 0% | 0.1%  | -     | 0%       | 0%    | 0% | 0%    | -    | -        | -     | 0%        | 0%    | 0% | 0%    | -    | 0%    |
| Lights                  | 15       | 704   | 0  | 719   | -     | 1196     | 18    | 0  | 1214  | -    | 0        | -     | 11        | 39    | 0  | 50    | -    | 1983  |
| % Lights                | 93.8%    | 96.6% | 0% | 96.5% | -     | 98.1%    | 100%  | 0% | 98.1% | -    | -        | -     | 100%      | 100%  | 0% | 100%  | -    | 97.6% |
| Single-Unit Trucks      | 0        | 9     | 0  | 9     | -     | 13       | 0     | 0  | 13    | -    | 0        | -     | 0         | 0     | 0  | 0     | -    | 22    |
| % Single-Unit Trucks    | 0%       | 1.2%  | 0% | 1.2%  | -     | 1.1%     | 0%    | 0% | 1.1%  | -    | -        | -     | 0%        | 0%    | 0% | 0%    | -    | 1.1%  |
| Articulated Trucks      | 0        | 0     | 0  | 0     | -     | 0        | 0     | 0  | 0     | -    | 0        | -     | 0         | 0     | 0  | 0     | -    | (     |
| % Articulated Trucks    | 0%       | 0%    | 0% | 0%    | -     | 0%       | 0%    | 0% | 0%    | -    | -        | -     | 0%        | 0%    | 0% | 0%    | -    | 0%    |
| Buses                   | 0        | 13    | 0  | 13    | -     | 8        | 0     | 0  | 8     | -    | 0        | -     | 0         | 0     | 0  | 0     | -    | 21    |
| % Buses                 | 0%       | 1.8%  | 0% | 1.7%  | -     | 0.7%     | 0%    | 0% | 0.6%  | -    | -        | -     | 0%        | 0%    | 0% | 0%    | -    | 1.0%  |
| Bicycles on Road        | 1        | 2     | 0  | 3     | -     | 2        | 0     | 0  | 2     | -    | 0        | -     | 0         | 0     | 0  | 0     | -    | 5     |
| % Bicycles on Road      | 6.3%     | 0.3%  | 0% | 0.4%  | -     | 0.2%     | 0%    | 0% | 0.2%  | -    | -        | -     | 0%        | 0%    | 0% | 0%    | -    | 0.2%  |
| Pedestrians             | -        | -     | -  | -     | 18    | -        | -     | -  | -     | 1    | -        | 15    | -         | -     | -  | -     | 15   |       |
| % Pedestrians           | -        | -     | -  | -     | 94.7% | -        | -     | -  | -     | 100% | -        | 93.8% | -         | -     | -  | -     | 100% |       |
| Bicycles on Crosswalk   | -        | -     | -  | -     | 1     | -        | -     | -  | -     | 0    | -        | 1     | -         | -     | -  | -     | 0    |       |
| % Bicycles on Crosswalk | -        | -     | -  | -     | 5.3%  | -        | -     | -  | -     | 0%   | -        | 6.3%  | -         | -     | -  | -     | 0%   |       |

<sup>\*</sup>Pedestrians and Bicycles on Crosswalk. L: Left, R: Right, T: Thru, U: U-Turn

Tue Mar 5, 2024

PM Peak (4 PM - 5 PM) - Overall Peak Hour All Classes (Motorcycles, Lights, Single-Unit Trucks, Articulated Trucks, Buses, Pedestrians, Bicycles on Road, Bicycles on Crosswalk) All Movements

ID: 1165138, Location: 48.452016, -123.389741,

Site Code: TIN001018

Total: 2003 745 Out: 1258

In: 745

[W] Burnside Rd W